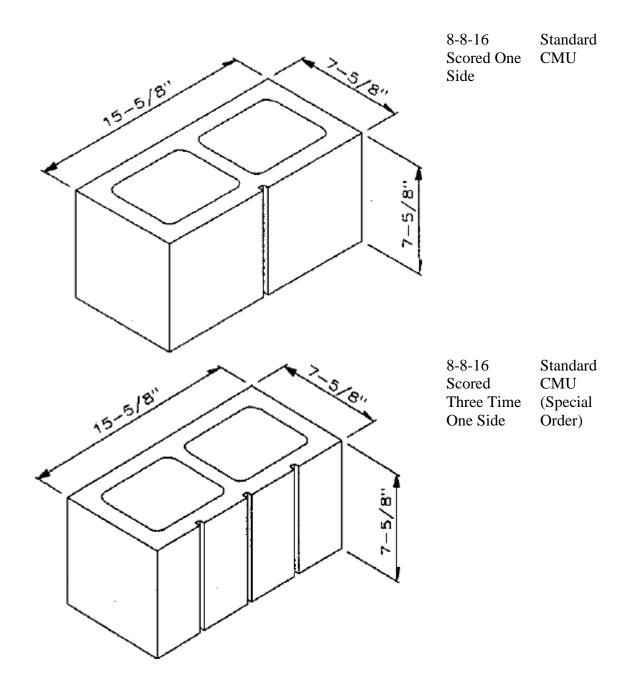

4-8-16 Split Split One Side Faced CMU (Special Order)

4-8-12 Split Split One Side Faced One End CMU Corner (Special Order)

6-8-8 Split Split One Side Faced CMU (Special Order)

6-8-16 Spilt Standard One Side CMU (Special Order)





| 9-8-8<br>Fluted Split<br>One Side            | Fluted<br>Split<br>(Special<br>Order) |
|----------------------------------------------|---------------------------------------|
| 9-8-16<br>Flute Split<br>One Side            | Fluted<br>Split<br>(Special<br>Order) |
| 9-8-16<br>Flute Split<br>One Side<br>One End | Fluted<br>Split<br>(Special<br>Order) |
| 13-8-8<br>Flute Split                        | Fluted<br>Split<br>(Special<br>Order) |



13-8-16 Fluted Flute Split Split (Special Order)

12-6-16 Versa-Lok Versa-Lok Standard

I-Paver Full Pavers