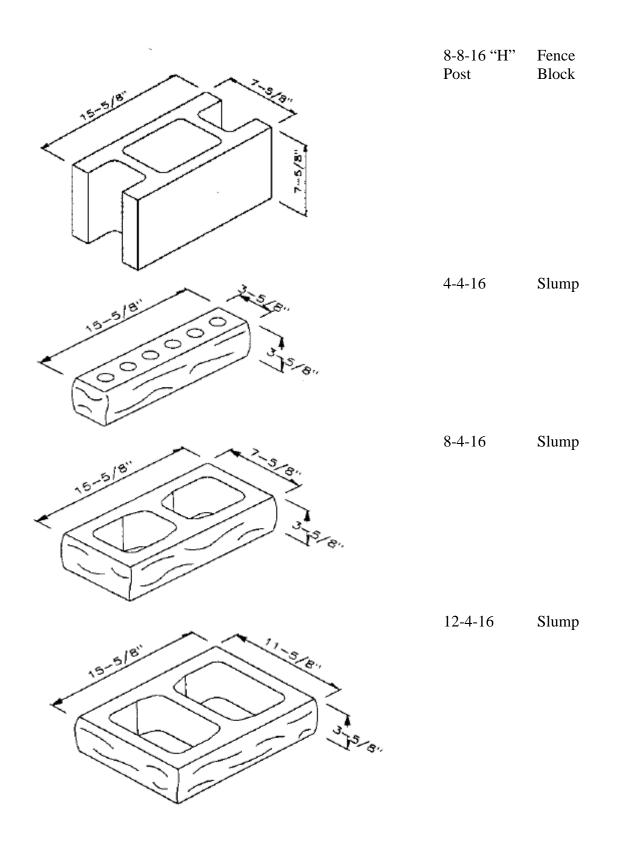

4-8-16 Split Split One Side Faced CMU (Special Order)

4-8-12 Split Split One Side Faced One End CMU Corner (Special Order)

6-8-8 Split Split One Side Faced CMU (Special Order)

6-8-16 Spilt Standard One Side CMU (Special Order)





| 9-8-8<br>Fluted Split<br>One Side            | Fluted<br>Split<br>(Special<br>Order) |
|----------------------------------------------|---------------------------------------|
| 9-8-16<br>Flute Split<br>One Side            | Fluted<br>Split<br>(Special<br>Order) |
| 9-8-16<br>Flute Split<br>One Side<br>One End | Fluted<br>Split<br>(Special<br>Order) |
| 13-8-8<br>Flute Split                        | Fluted<br>Split<br>(Special<br>Order) |



13-8-16 Fluted Flute Split Split (Special Order)

12-6-16 Versa-Lok Versa-Lok Standard

I-Paver Ful