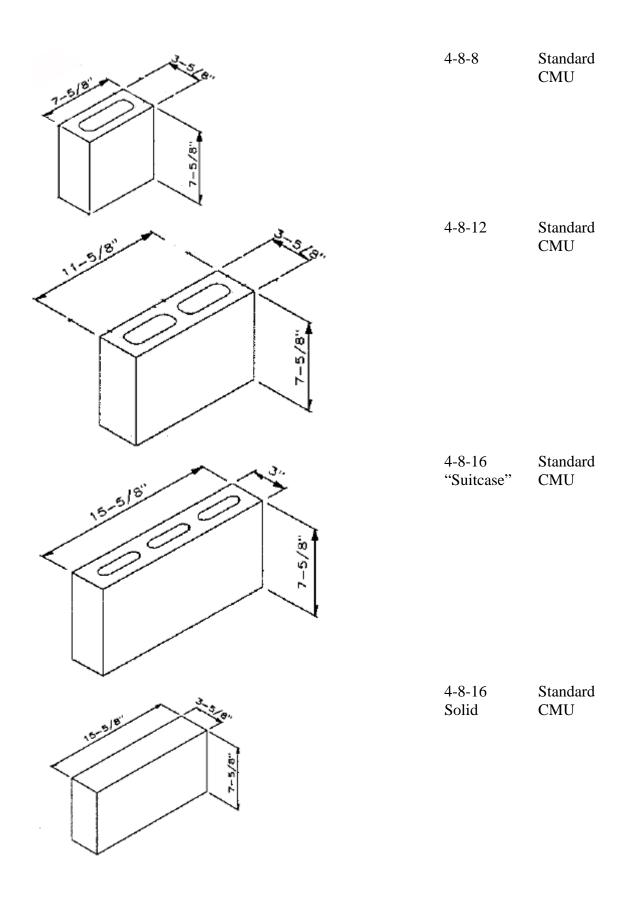

4-8-16 Split Split One Side Faced CMU (Special Order)

4-8-12 Split Split One Side Faced One End CMU Corner (Special Order)

6-8-8 Split Split One Side Faced CMU (Special Order)

6-8-16 Spilt Standard One Side CMU (Special Order)





| 9-8-8<br>Fluted Split<br>One Side            | Fluted<br>Split<br>(Special<br>Order) |
|----------------------------------------------|---------------------------------------|
| 9-8-16<br>Flute Split<br>One Side            | Fluted<br>Split<br>(Special<br>Order) |
| 9-8-16<br>Flute Split<br>One Side<br>One End | Fluted<br>Split<br>(Special<br>Order) |
| 13-8-8<br>Flute Split                        | Fluted<br>Split<br>(Special<br>Order) |



13-8-16 Fluted Flute Split Split (Special Order)

12-6-16 Versa-Lok Versa-Lok Standard

I-Paver Full