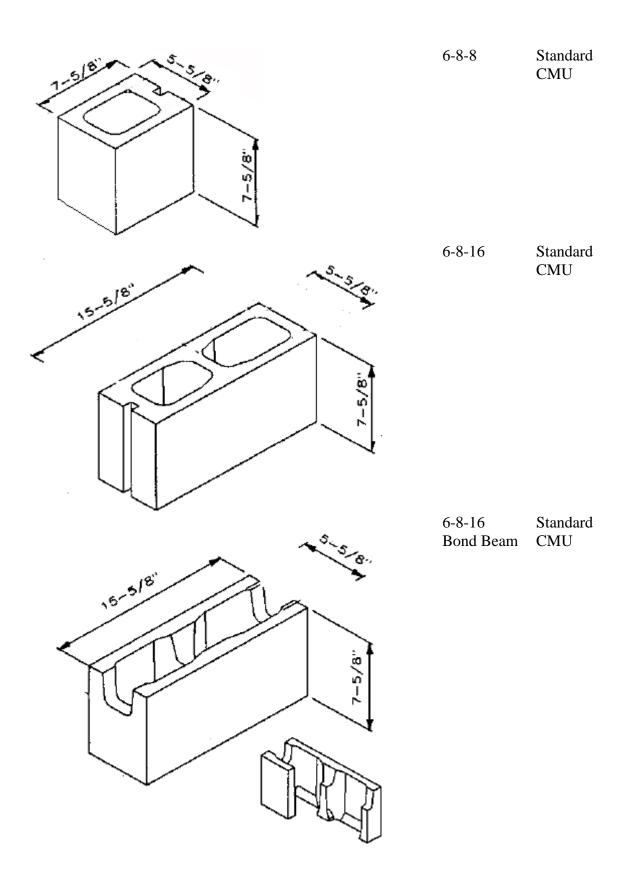

4-8-16 Split Split One Side Faced CMU (Special Order)

4-8-12 Split Split One Side Faced One End CMU Corner (Special Order)

6-8-8 Split Split One Side Faced CMU (Special Order)

6-8-16 Spilt Standard One Side CMU (Special Order)





| 9-8-8<br>Fluted Split<br>One Side            | Fluted<br>Split<br>(Special<br>Order) |
|----------------------------------------------|---------------------------------------|
| 9-8-16<br>Flute Split<br>One Side            | Fluted<br>Split<br>(Special<br>Order) |
| 9-8-16<br>Flute Split<br>One Side<br>One End | Fluted<br>Split<br>(Special<br>Order) |
| 13-8-8<br>Flute Split                        | Fluted<br>Split<br>(Special<br>Order) |



13-8-16 Fluted Flute Split Split (Special Order)

12-6-16 Versa-Lok Versa-Lok Standard

I-Paver Full Pa