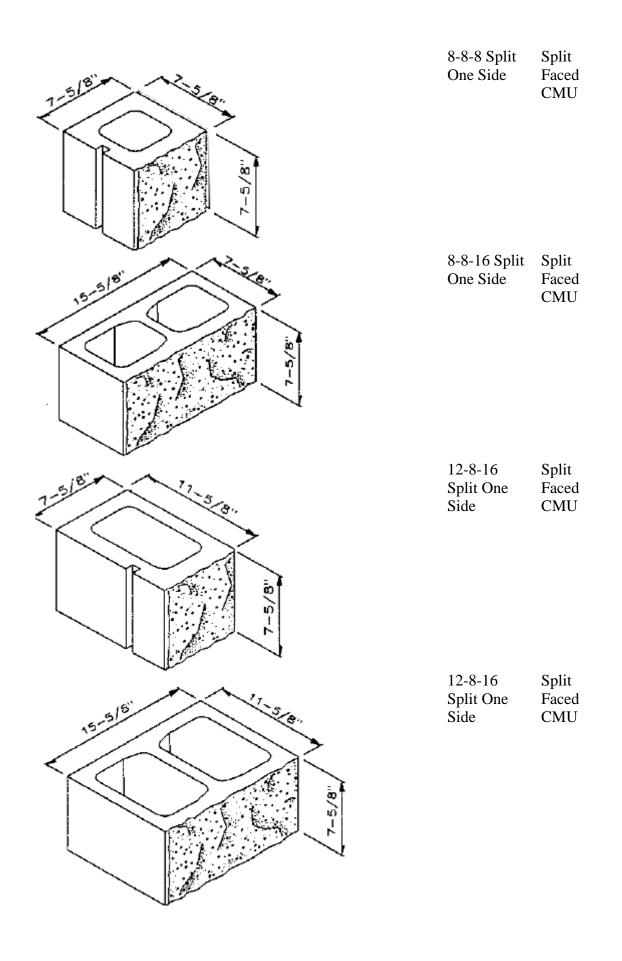

4-8-16 Split Split One Side Faced CMU (Special Order)

4-8-12 Split Split One Side Faced One End CMU Corner (Special Order)

6-8-8 Split Split One Side Faced CMU (Special Order)

6-8-16 Spilt Standard One Side CMU (Special Order)