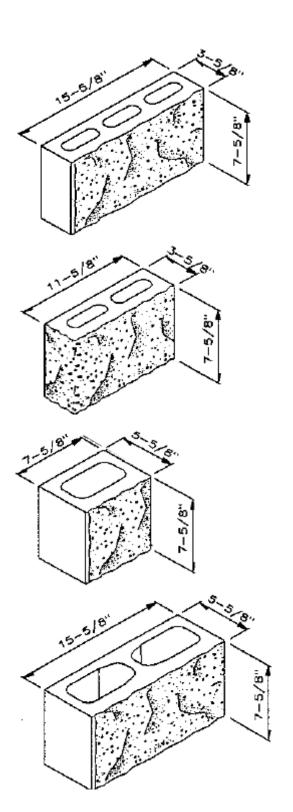

4-8-16 Split Split One Side Faced CMU (Special Order)

4-8-12 Split Split One Side Faced One End CMU Corner (Special Order)

6-8-8 Split Split One Side Faced CMU (Special Order)

6-8-16 Spilt Standard One Side CMU (Special Order)