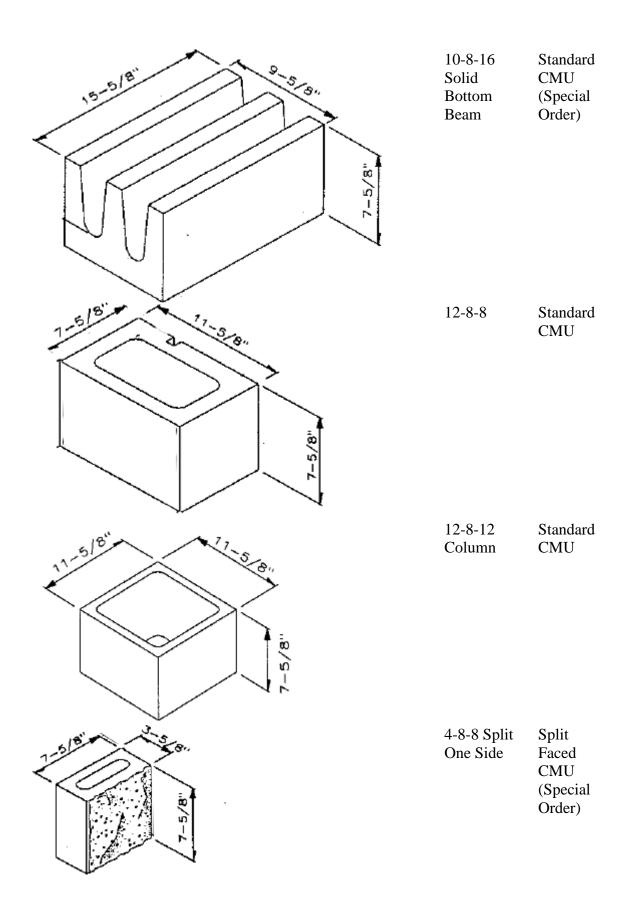

4-8-16 Split Split One Side Faced CMU (Special Order)

4-8-12 Split Split One Side Faced One End CMU Corner (Special Order)

6-8-8 Split Split One Side Faced CMU (Special Order)

6-8-16 Spilt Standard One Side CMU (Special Order)





| 9-8-8<br>Fluted Split<br>One Side            | Fluted<br>Split<br>(Special<br>Order) |
|----------------------------------------------|---------------------------------------|
| 9-8-16<br>Flute Split<br>One Side            | Fluted<br>Split<br>(Special<br>Order) |
| 9-8-16<br>Flute Split<br>One Side<br>One End | Fluted<br>Split<br>(Special<br>Order) |
| 13-8-8<br>Flute Split                        | Fluted<br>Split<br>(Special<br>Order) |



13-8-16 Fluted Flute Split Split (Special Order)

12-6-16 Versa-Lok Versa-Lok Standard

I-Paver Full Pavers