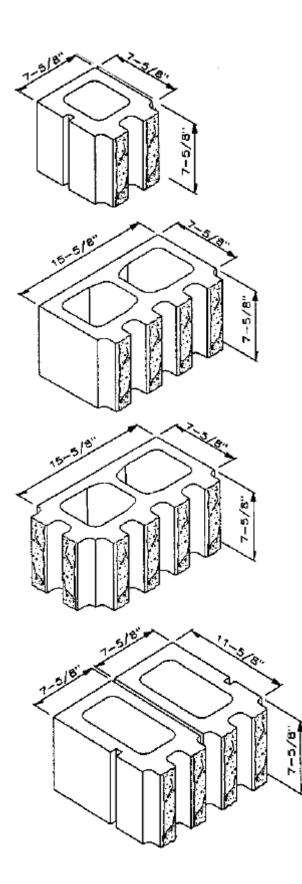

| 9-8-8<br>Fluted Split<br>One Side            | Fluted<br>Split<br>(Special<br>Order) |
|----------------------------------------------|---------------------------------------|
| 9-8-16<br>Flute Split<br>One Side            | Fluted<br>Split<br>(Special<br>Order) |
| 9-8-16<br>Flute Split<br>One Side<br>One End | Fluted<br>Split<br>(Special<br>Order) |
| 13-8-8<br>Flute Split                        | Fluted<br>Split<br>(Special<br>Order) |