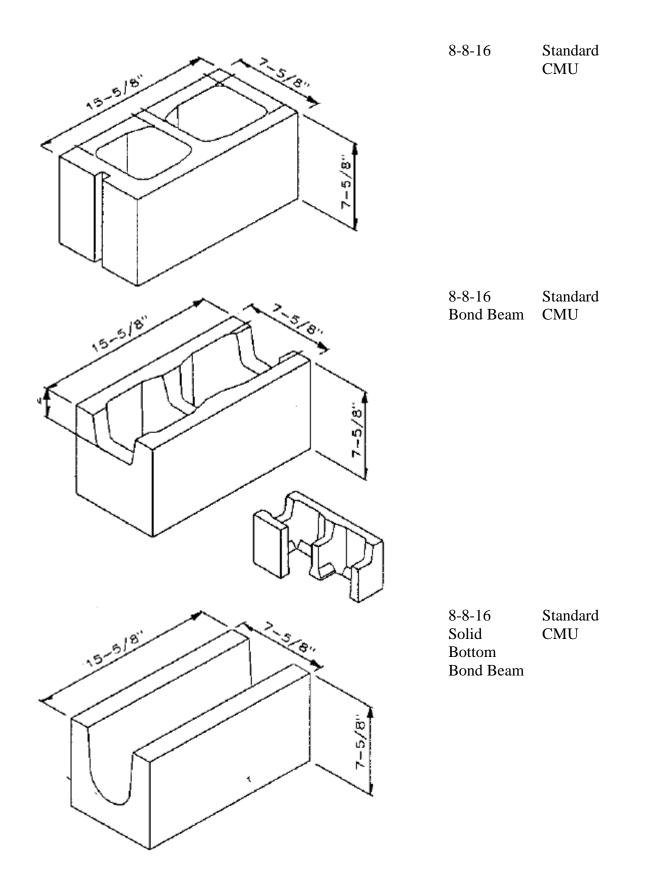

4-8-16 Split Split One Side Faced CMU (Special Order)

4-8-12 Split Split One Side Faced One End CMU Corner (Special Order)

6-8-8 Split Split One Side Faced CMU (Special Order)

6-8-16 Spilt Standard One Side CMU (Special Order)





| 9-8-8<br>Fluted Split<br>One Side            | Fluted<br>Split<br>(Special<br>Order) |
|----------------------------------------------|---------------------------------------|
| 9-8-16<br>Flute Split<br>One Side            | Fluted<br>Split<br>(Special<br>Order) |
| 9-8-16<br>Flute Split<br>One Side<br>One End | Fluted<br>Split<br>(Special<br>Order) |
| 13-8-8<br>Flute Split                        | Fluted<br>Split<br>(Special<br>Order) |



13-8-16 Fluted Flute Split Split (Special Order)

12-6-16 Versa-Lok Versa-Lok Standard

I-Paver Full Pavers