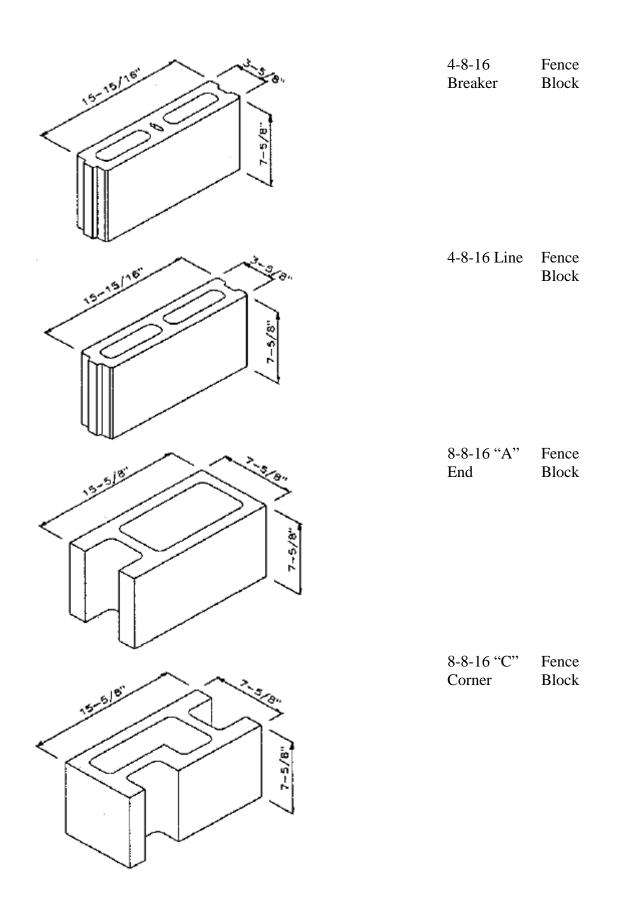

4-8-16 Split Split One Side Faced CMU (Special Order)

4-8-12 Split Split One Side Faced One End CMU Corner (Special Order)

6-8-8 Split Split One Side Faced CMU (Special Order)

6-8-16 Spilt Standard One Side CMU (Special Order)





| 9-8-8<br>Fluted Split<br>One Side            | Fluted<br>Split<br>(Special<br>Order) |
|----------------------------------------------|---------------------------------------|
| 9-8-16<br>Flute Split<br>One Side            | Fluted<br>Split<br>(Special<br>Order) |
| 9-8-16<br>Flute Split<br>One Side<br>One End | Fluted<br>Split<br>(Special<br>Order) |
| 13-8-8<br>Flute Split                        | Fluted<br>Split<br>(Special<br>Order) |



13-8-16 Fluted Flute Split Split (Special Order)

12-6-16 Versa-Lok Versa-Lok Standard

I-Paver F