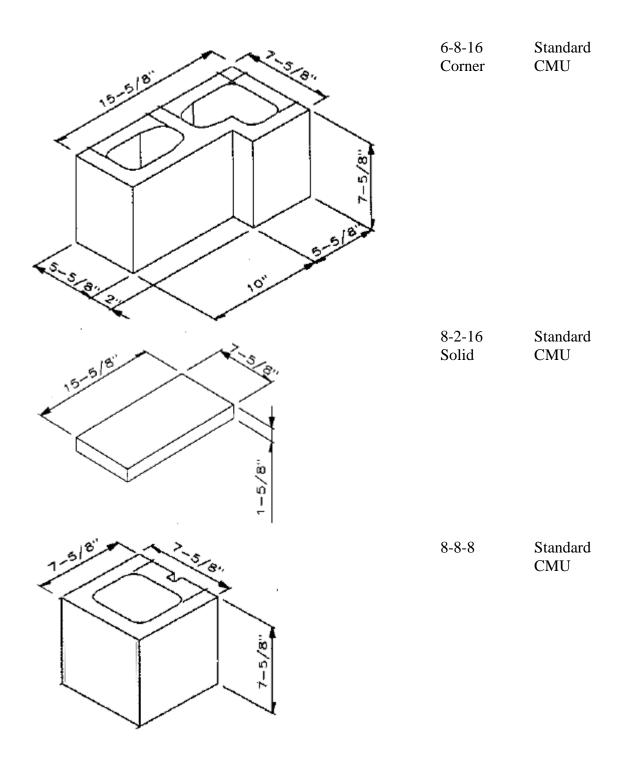

4-8-16 Split Split One Side Faced CMU (Special Order)

4-8-12 Split Split One Side Faced One End CMU Corner (Special Order)

6-8-8 Split Split One Side Faced CMU (Special Order)

6-8-16 Spilt Standard One Side CMU (Special Order)





| 9-8-8<br>Fluted Split<br>One Side            | Fluted<br>Split<br>(Special<br>Order) |
|----------------------------------------------|---------------------------------------|
| 9-8-16<br>Flute Split<br>One Side            | Fluted<br>Split<br>(Special<br>Order) |
| 9-8-16<br>Flute Split<br>One Side<br>One End | Fluted<br>Split<br>(Special<br>Order) |
| 13-8-8<br>Flute Split                        | Fluted<br>Split<br>(Special<br>Order) |



13-8-16 Fluted Flute Split Split (Special Order)

12-6-16 Versa-Lok Versa-Lok Standard

I-Paver Full Pave