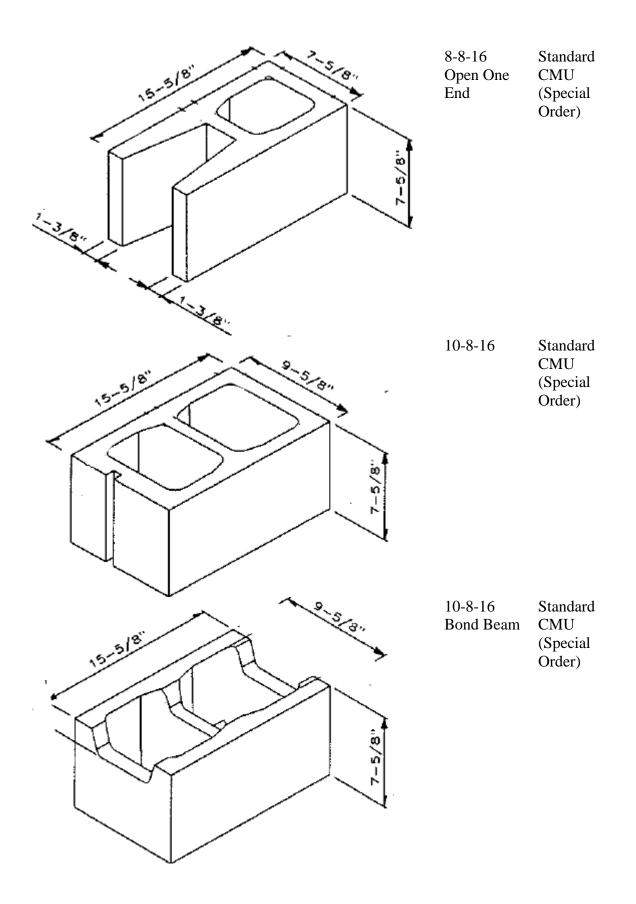

4-8-16 Split Split One Side Faced CMU (Special Order)

4-8-12 Split Split One Side Faced One End CMU Corner (Special Order)

6-8-8 Split Split One Side Faced CMU (Special Order)

6-8-16 Spilt Standard One Side CMU (Special Order)





| 9-8-8<br>Fluted Split<br>One Side            | Fluted<br>Split<br>(Special<br>Order) |
|----------------------------------------------|---------------------------------------|
| 9-8-16<br>Flute Split<br>One Side            | Fluted<br>Split<br>(Special<br>Order) |
| 9-8-16<br>Flute Split<br>One Side<br>One End | Fluted<br>Split<br>(Special<br>Order) |
| 13-8-8<br>Flute Split                        | Fluted<br>Split<br>(Special<br>Order) |



13-8-16 Fluted Flute Split Split (Special Order)

12-6-16 Versa-Lok Versa-Lok Standard

I-Paver Full Pavers